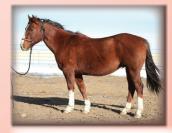

METALLICA - 2013 GRADE Bay Mare. 14.3 hands 1075 lbs. Stout well-made young mare with a nice handle. A cowy horse that is great to ride outside. She has a running walk and is a great mount if you have a long day Video available. FMI 406.855.0994.