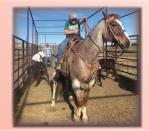

BIG TIME PROSPECT - 2012 AQHA Sorrel Gelding by Dual Rey! Dam is dtr of Playgun; Stands 15h, fully trained as a cutter and was shown. Recently been used outside on the ranch and is a big time rope horse prospect. FMI 254.210.1124.