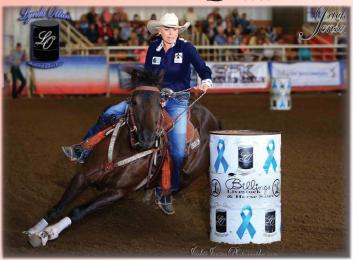

#### HAREMS QUEEN 229

2011 AQHA Brown Mare x A Crack Shot x Royal Quick Dash out of Mary From Montana x First Down Dash.. Vale is push style and fun to ride. She runs 17.3-17.7 on a standard. Vale runs inside and outside. Quiet at the gate and walks in and out of the arena. She really stays underneath herself in her turns and drives out of the barrels. Vale really moves off your legs. Great to haul and be around. Has been ridden outside and she is started on the poles. FMI 406-925-1926.