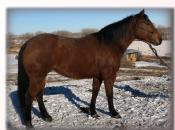

METALLICA - 2013 GRADE Bay Mare. 14.3 hands 1075 lbs. Stout well-made young mare with a nice handle. A cowy horse that is great to ride outside. She has a running walk and is a great mount if you have a long day Video available. FMI 406.855.0994.