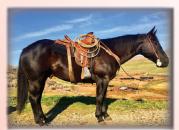

METALLICA - 2013 GRADE Bay Mare. 14.3 hands 1075 lbs. Stout well-made young mare with a nice handle. A cowy horse that is great to ride outside. She has a running walk and is a great mount if you have a long day Video available. FMI 406.855.0994.