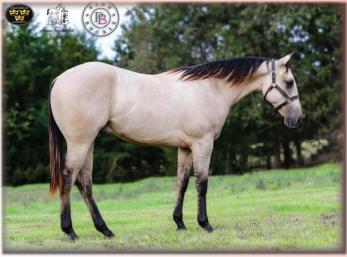

### FLIRTATIOUS DESIGN

2017 AQHA Buckskin Stallion x Slick By Design x Designer Red out of RL Snow Berry x Wily Chaps. This stud colt is just phenomenal! Unique colored colt that has great potential as a future stallion! This colt is by sire SLICK BY DESIGN (LTE \$560,000+)! Dam is by Wily Chaps, a great head horse that won over \$17,000 a producer of big time rope horses! FMI 405-317-9363.