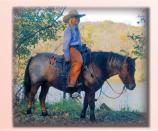

MOSES THE SPECIAL PONY - 2011 GRADE Bay Roan Pony Gelding. Moses is the type of pony that every kid in the world should get to ride. He stands 11 hands tall. He doesn't stand there and wait for you to go catch him, he comes to meet you. Kindest and personable. FMI 612-810-5455