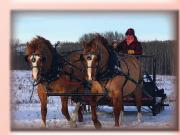

HERC & HARRY - 2009 & 2008 GRADE Dun Geldings. 15.2 and 1350 lbs. Quiet, well mannered, and chromed right up. These horses have been chored with around the ranch, given sleigh/hay rides, been to town, and ride as well. Great resume! FMI 780-210-2503