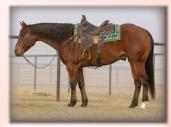

HEAD HORSE PROSPECT - 2010
AQHA Bay gelding × Mates Jo Lena
and out of Colonel Freckles bred dam.
Very fancy 9 year old bay gelding
stands15 hands with a lot of shape
and eye appeal. Been used outside for
all phases of ranch work and ridden
at ranch rodeos. FMI (254) 210-1124