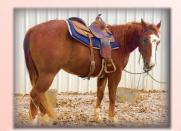

READY TO HAUL - 2014 AQHA Gray Gelding × Mr Cisco Buck and out of a Hancock bred mare. . Big, thick, gorgeous unique colored gelding that is ready to haul in the heading. Big boned and built to last. 15.2 and 1350lbs. . Smooth moving and easy going, he has been ranched on. FMI 608-434-4789