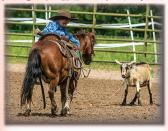

## PEPTOS SHOOTING STAR

2013 AQHA Red Roan Geld x Peptos Boon Shadow x Peptoboonsmal and out of a dtr of Playgun; Hauled both heading and heeling to jackpots, extremely smooth, has a big smooth stop, will fit a mid level roper up, he's gentle, user friendly, extremely broke, absolutely no vices or issues, he is good everywhere. He is a bigger type gelding, stands 15.1 and weighs 1250. FMI 605. 484.7117