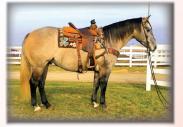

FANCY RANCH GELDING - 2014
AQHA Brown Gelding x Alta Royal Doc
x Poco Bueno Royal out of Terceras
Moon Bar x Tercera Gem, Bill is
another nice fancy ranch gelding that
I'm offering. He is 1225 lbs, well put
together with a good mind, stays gentle
and has excelled. FMI 509 322 2409