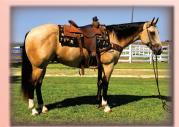

FANCY RANCH GELDING - 2014
AQHA Brown Gelding x Alta Royal Doc
x Poco Bueno Royal out of Terceras
Moon Bar x Tercera Gem, Bill is
another nice fancy ranch gelding that
I'm offering. He is 1225 lbs, well put
together with a good mind, stays gentle
and has excelled. FMI 509 322 2409