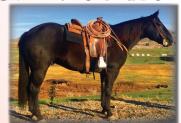

READY TO HAUL - 2014 AQHA Gray Gelding × Mr Cisco Buck and out of a Hancock bred mare. . Big, thick, gorgeous unique colored gelding that is ready to haul in the heading. Big boned and built to last. 15.2 and 1350lbs. . Smooth moving and easy going, he has been ranched on. FMI 608-434-4789